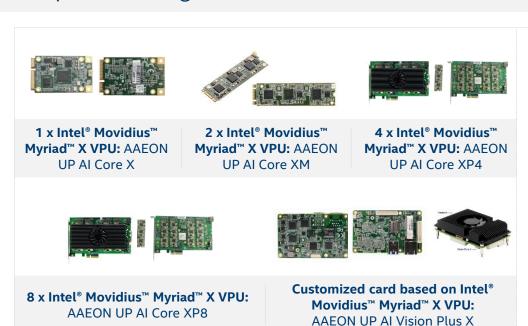

AAEON Technology Inc. is a leading manufacturer of advanced industrial and embedded computing platforms, providing integrated solutions, hardware and services worldwide.

Al Core X, part of the UP family from AAEON, is powered by Intel<sup>®</sup> Movidius<sup>m</sup> Myriad<sup>m</sup> X and built on the mPCIe form factor. Al Core X is compact and designed to work in a wide range of applications.

## **LEARN MORE**

- Visit the following page to learn how AAEON and Intel have developed a wide range of AI solutions powered by Intel® Movidius™ Myriad™ X: aaeon.com/en/ai/ai-solutions-powered-by-intel-myriad-x
- For more information, please visit <u>www.up-board.org</u>, UP Community <u>up-community.org/</u>, UP Shop <u>up-shop.org/</u>, or contact AAEON directly at aaeon.com/en/contacts/form/